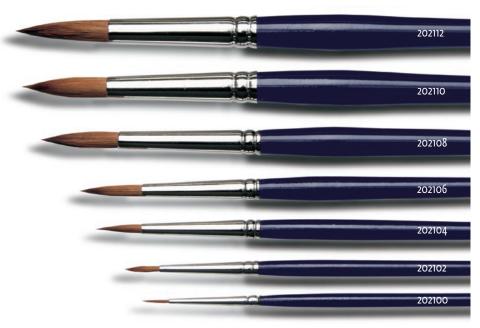

## SOLO GOYA Red Sable imit.

Filament made of the finest imitated Red Sable

| hair. Round shape. Seamless nickel-plated ferrule.<br>Attached to varnished night blue. <b>Short handle.</b> |      |       |
|--------------------------------------------------------------------------------------------------------------|------|-------|
|                                                                                                              | Size |       |
| 202150                                                                                                       | 5/0  | QTY 6 |
| 202140                                                                                                       | 4/0  | QTY 6 |
| 202130                                                                                                       | 3/0  | QTY 6 |
| 202120                                                                                                       | 2/0  | QTY 6 |
| 202100                                                                                                       | 0    | QTY 6 |
| 202101                                                                                                       | 1    | QTY 6 |
| 202102                                                                                                       | 2    | QTY 6 |
| 202103                                                                                                       | 3    | QTY 6 |
| 202104                                                                                                       | 4    | QTY 6 |
| 202105                                                                                                       | 5    | QTY 6 |
| 202106                                                                                                       | 6    | QTY 6 |
| 202108                                                                                                       | 8    | QTY 6 |
| 202110                                                                                                       | 10   | QTY 3 |
| 202112                                                                                                       | 12   | QTY 3 |