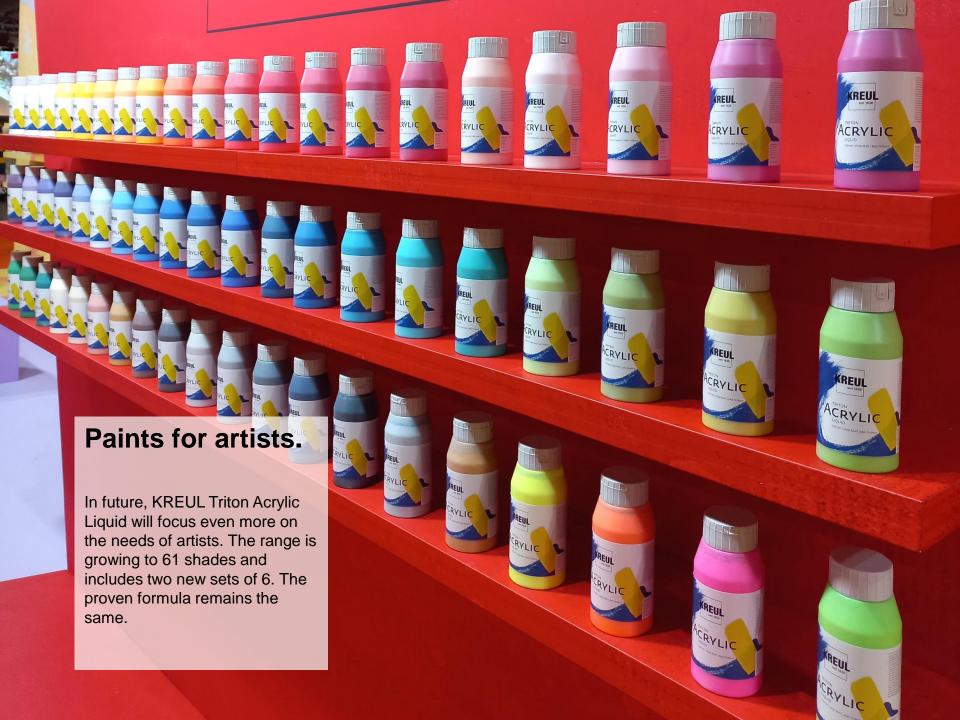

### REUL seit 1838

# SCHWARZ AUF WEISS

## New brand magazine available.

A new issue of our "Black on White" brand magazine was published just in time for the trade fair. In it, we show the first photos and product descriptions of our new products for 2025, especially the relaunch of our classic "Triton". Of course, there is also another look behind the scenes: This time into the bottling process. Enjoy reading!

#### KREUL Künstlerfarben

Neubeginn unseres Klassikers

#### Nachgefragt

Wie wird Künstler-Acrylfarbe abgefüllt?

#### Magische Unterwasserwelt

KREUL Window Color jetzt im handlichen Pen

#### DIY-Tipp

Kerzen im Dip-Dye-Look

#### C.Kreul GmbH & Co. KG

Carl-Kreul-Strasse 2 D-91352 Hallerndorf

+49 95 45-925-0 info@c-kreul.de www.c-kreul.de

#### Copyright

Any ideas,